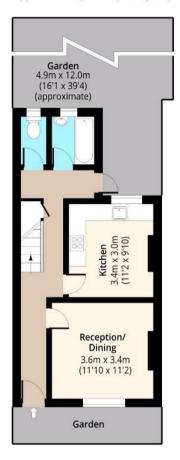

\*Physical viewings taking place\*
Having just undergone a complete
interior and exterior
refurbishments, this two-storey
Victorian Townhouse, two storey
Victorian terraced house in the
very popular North Bow
conservation are. The layout
allows this property to be used as a
two or three bedroom house.



- Victorian House
- In Bow Conservation Area
- Victoria Park Nearby
- Two Bedrooms
- One W.C

- Private Rear Garden
- Good Transport Links
- Completely Refurbished
- One Bathroom









## Zealand Road, E3

## **Ground Floor**

Approx. 40.50 Sq. meters (436 Sq. feet)



## First Floor

Approx. 32.89 Sq. meters (354 Sq. feet)







Total area: approx. 73.39 Sq. meters (790 Sq. feet) For illustration purposes only - not to scale www.lpaplus.com

IMPORTANT NOTICE - These particulars have been prepared in good faith and they are not intended to constitute part of an offer or contract. We have not performed a structural survey on this property and the services, appliances and specific fittings have not been tested. All photographs, measurements, floor plans and distances referred to are given as a guide and should not be relied upon.

## BUTLER 8 STAG

- 020 8102 1236
- **508** Roman Road, Bow, London, E3 5LU
- **☑** bow@butlerandstag.com

w w w . b u t l e r a n d s t a g . u k