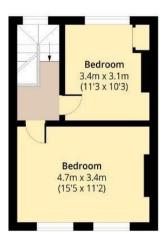

## First Floor

Approx. 32.89 Sq. meters (354 Sq. feet)

Total area: approx. 73.39 Sq. meters (790 Sq. feet) For illustration purposes only - not to scale www.lpaplus.com

IMPORTANT NOTICE - These particulars have been prepared in good faith and they are not intended to constitute part of an offer or contract. We have not performed a structural survey on this property and the services, appliances and specific fittings have not been tested. All photographs, measurements, floor plans and distances referred to are given as a guide and should not be relied upon.