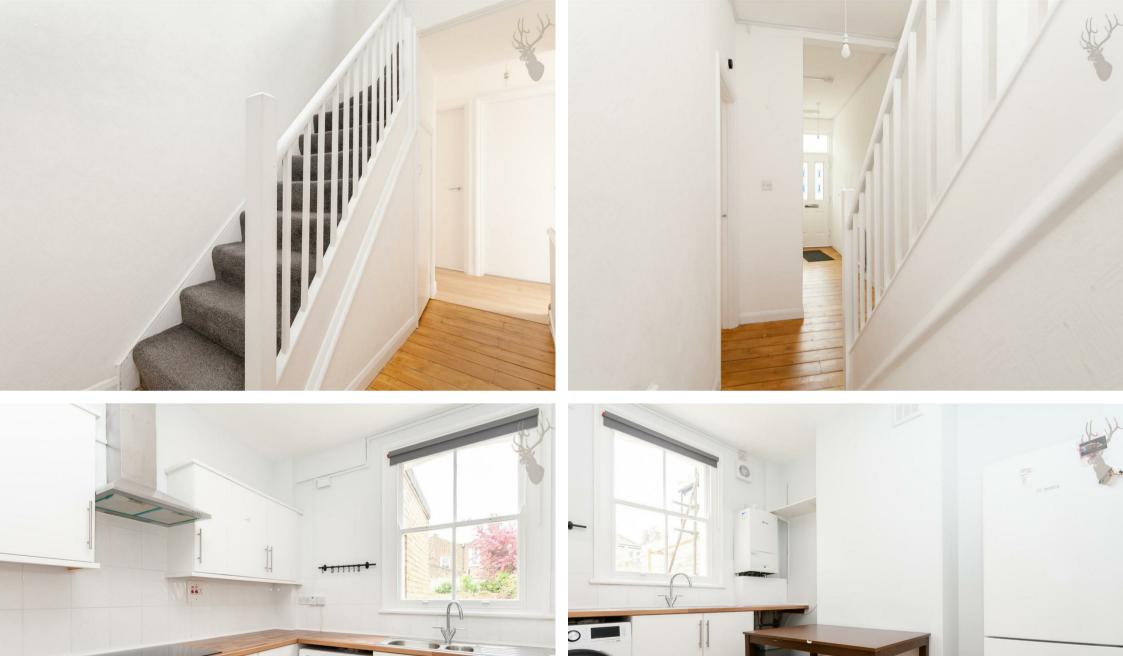

\*Physical viewings taking place\*
Having just undergone a complete
interior and exterior
refurbishments, this two-storey
Victorian Townhouse, two storey
Victorian terraced house in the
very popular North Bow
conservation are. The layout
allows this property to be used as a
two or three bedroom house.

- Victorian House
- In Bow Conservation Area
- Victoria Park Nearby
- Two Bedrooms
- One W.C

- Private Rear Garden
- Good Transport Links
- Completely Refurbished
- One Bathroom